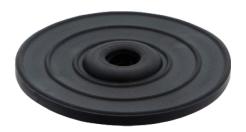

## SPECIAL PURPOSE WASHERS

Special Purpose roof washers are specially engineered to suit corrugated roof profiles.

- · Outstanding sealing with rubber profile sealing securely
- · High strength with metal profile taking the strain

| Code         | Fastener Gauge | Outside Diameter (mm) | Box Qty |
|--------------|----------------|-----------------------|---------|
| DE-K29-B14-B | #14            | 29                    | 5000    |
| DE-S35-B14-A | #14            | 35                    | 5000    |